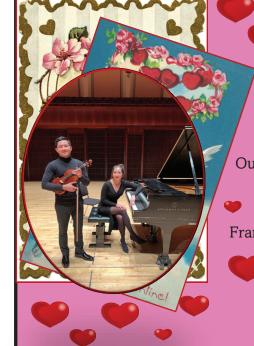

## Piano Recital with Askar and Tamila Friday, February 14 | 4:00pm | LR

Our very talented Brother and Sister Duo returns for a special afternoon concert featuring Johannes Brahms: Sonata for piano and violin: A Major Op 100,

Franz Waxman Carmen Fantasie. A passionate piece to compliment this Valentine's Day just before dinner in The DeLeon.

> Now serving: "The Love Potion" (with alcohol) And "The Puppy Love" (without).